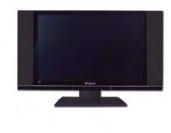

LCD TV

Front View

| ITEM                           | DESCRIPTION                                                                                              |
|--------------------------------|----------------------------------------------------------------------------------------------------------|
| 1 IR                           | Infrared Receiver (IR)                                                                                   |
| 2 POWER 🔱                      | Turns the LCD TV on and off.                                                                             |
| 3 LED                          | The LED light indicates when the LCD TV is activated (green light indicates on and amber indicates off). |
| 4 INPUT                        | Chooses from different input signal sources.                                                             |
| 5 MENU                         | Press MENU to display the OSD (on screen display). Press again to turn the OSD off.                      |
| 6 CHANNEL                      | Scans up and down through channels.<br>Selects sub-menu items when in the OSD mode.                      |
| 7 VOLUME                       | Adjusts the volume up and down. Changes settings for items and the value for items when in the OSD mode. |
| 8 PHONES Connects to earphone. |                                                                                                          |

LCDTV